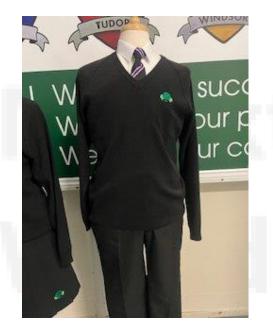

### The Monkton Wood School Uniform comprises of

- White collared shirt
- School branded jumper
- Black polishable school shoes
- House Tie
- Black socks
- School branded pleated skirt or
- Black/Charcoal tailored trousers/shorts

### The Monkton Wood School Uniform

These items do not form part of our uniform policy and should not be worn in school:

- •No Trainers/Boots/Vans/Converse
- •No Hoodies or non-school branded jumpers
- •No Leggings/Jeans

•No skirts that are not pleated and not school branded – these must be worn at an appropriate length!

•No white socks