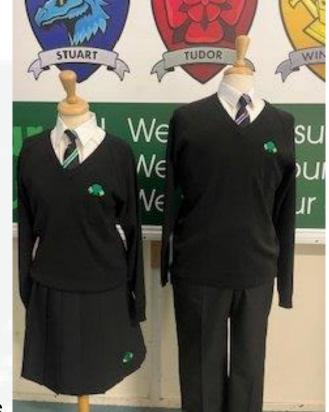

### The Monkton Wood School Uniform comprises of

- White collared shirt
- School branded jumper
- Black polishable school shoes
- House Tie
- Black socks
- School branded pleated skirt or
- Black/Charcoal tailored trousers/shorts

### The Monkton Wood School Uniform

These items do not form part of our uniform policy and should not be worn in school:

- •No Trainers/Boots/Vans/Converse
- •No Hoodies or non-school branded jumpers
- •No Leggings/Jeans

•No skirts that are not pleated and not school branded – these must be worn at an appropriate length!

•No white socks