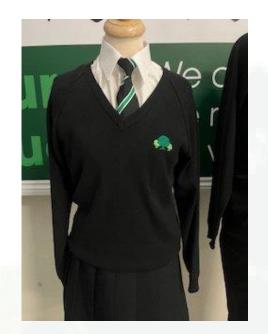

### The Monkton Wood School Uniform comprises of

- White collared shirt
- School branded jumper
- Black polishable school shoes
- House Tie
- Black socks
- School branded pleated skirt or
- Black/Charcoal tailored trousers/shorts

### The Monkton Wood School Uniform comprises of