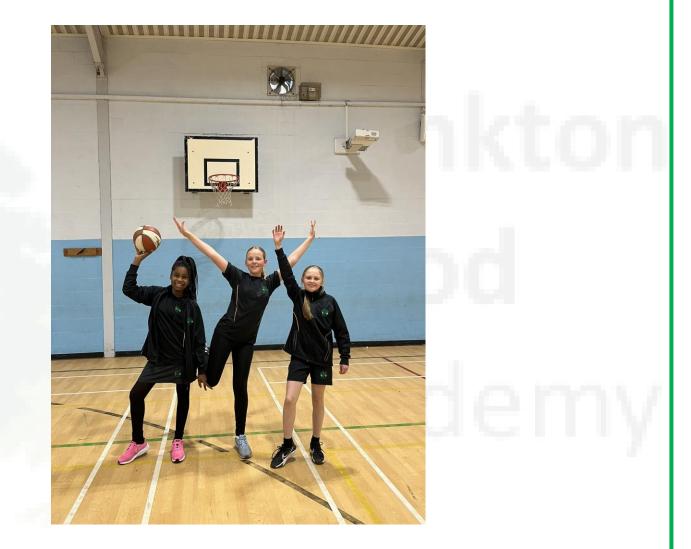

## The Monkton Wood PE Kit comprises of

- Monkton Wood branded sports T-Shirt (Black)
- Monkton Wood branded sports skort/shorts (Black)
- Plain sports leggings (Black)
- Sports socks (Black)
- Plastic stud football boots
- Trainers
- Monkton Wood branded sports jacket (Black) [*Optional*]
- Base layer (Plain/Black) [Optional]
- Monkton Wood reversible rugby shirt (Black/Amber) [*Optional*]
- For some sports you will also require shinpads and a gumshield.